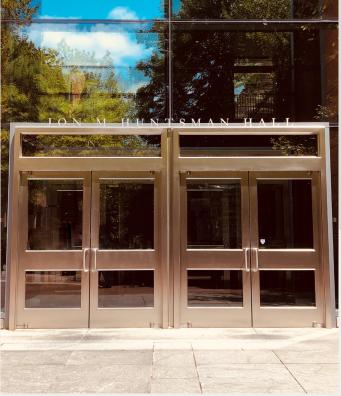

Huntsman Hall: There are entrances to Huntsman Hall located on Walnut Street (near the corner of 38th Street) and on Locust Walk. Please follow signs directing you to the check-in room.

#### Jon M. Huntsman Hall

3730 Walnut Street Philadelphia, PA 19104