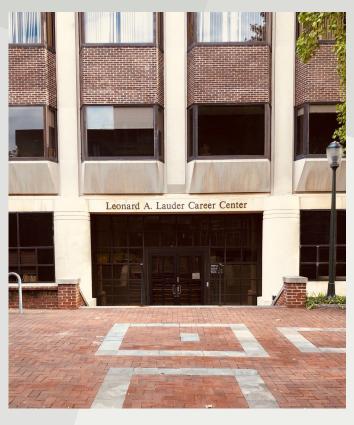

The On-Campus Recruiting Suite is located on the basement level of the McNeil Building in Suite 90. Enter through the south-facing doors that say "Leonard A. Lauder Career Center" and follow signs to OCRS. The east and west entrances are accessible from Locust Walk. From the lobby take the elevator down to basement level and follow signs to OCRS.

#### **On-Campus Recruiting Suite**

McNeil Building, Suite 90 3718 Locust Walk Philadelphia, PA 19104