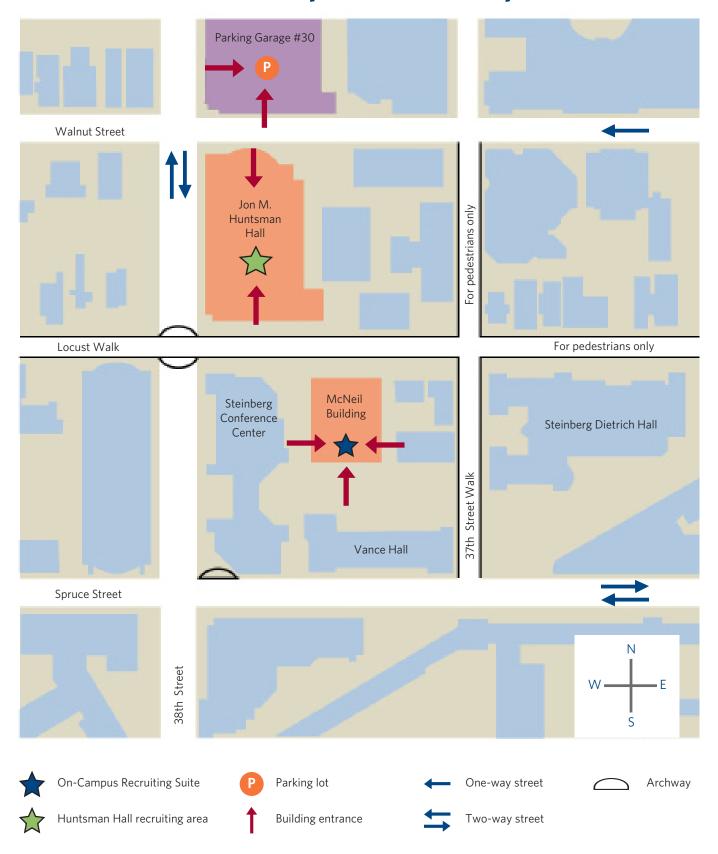

# Campus Map

Your interviews will be held at one of two locations: our On-Campus Recruiting Suite in the McNeil Building or Jon M. Huntsman Hall. You will receive an e-mail confirming your location two weeks prior to the interviews.

The On-Campus Recruiting Suite is located on the basement level of the McNeil Building in Suite 90. Enter through the south-facing doors that say "Leonard A. Lauder Career Center" and follow signs to OCRS. The east and west entrances are accessible from Locust Walk. From the lobby take the elevator down to basement level and follow signs to OCRS.

Huntsman Hall: There are entrances to Huntsman Hall located on Walnut Street (near the corner of 38th Street) and on Locust Walk. Please follow signs directing you to the check-in room.

If you are traveling by taxi to the On-Campus Recruiting Suite, please advise your taxi driver to drop you off at 38th & Spruce Street. You will then walk through the archway that says, "The Aresty Insitute of Executive Education and follow the path to the south entrance of the McNeil Building. For Huntsman Hall, please advise your taxi driver to drop you off at 3730 Walnut Street.