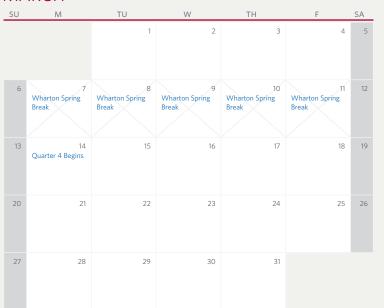

|    |    |                                  |    |  |  |
|----------------|-----------------------|----|----|----|----------------------------------|----|--|--|
| SU             | М                     | TU | W  | TH | F                                | SA |  |  |
|                |                       | 1  | 2  | 3  | 4<br>FY Earliest<br>Decision Day | 5  |  |  |
| 6              | 7                     | 8  | 9  | 10 | 11                               | 12 |  |  |
| 13             | 14                    | 15 | 16 | 17 | 18                               | 19 |  |  |
| 20             | 21<br>Presidents' Day | 22 | 23 | 24 | 25                               | 26 |  |  |
| 27             | 28                    |    |    |    |                                  |    |  |  |

# **MARCH**



# **APRIL**





## **Recruiting, Interview & Offer Policies**

Any employer hiring a Wharton MBA student must abide by these policies

### Second-Year Earliest Decision Dates: Nov. 1 & Dec. 1, 2021 at 5 PM ET

Offers extended from summer internships must stay open until Nov. 1, 2021, at 5 PM ET, & offers extended during full-time recruiting must stay open until Dec. 1, 2021, at 5 PM ET. All offers must stay open until these dates or four weeks from the written offer date, whichever is later.

### First-Year Recruiting Events Timing: Begins Oct. 18, 2021

First-year targeted, single-firm recruiting events may begin on Oct. 18, 2021.

### First-Year Interview Timing: Begins Jan. 6, 2022

No first-year interview may occur before Jan. 6, 2022, without prior approval from MBACM (for both on-