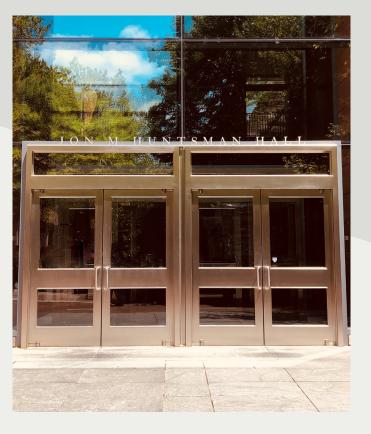

Your interviews will be held at one of two locations: our On-Campus Recruiting Suite in the McNeil Building or Jon M. Huntsman Hall. You will receive an e-mail confirming your location prior to the interviews. Please contact your Relationship Manager if you have questions or concerns about the location.

Huntsman Hall: There are entrances to Huntsman Hall located on Walnut Street (near the corner of 38th Street) and on Locust Walk. Please follow signs directing you to the check-in room.

**On-Campus Recruiting Suite** 

#### Jon M. Huntsman Hall

3730 Walnut Street Philadelphia, PA 19104