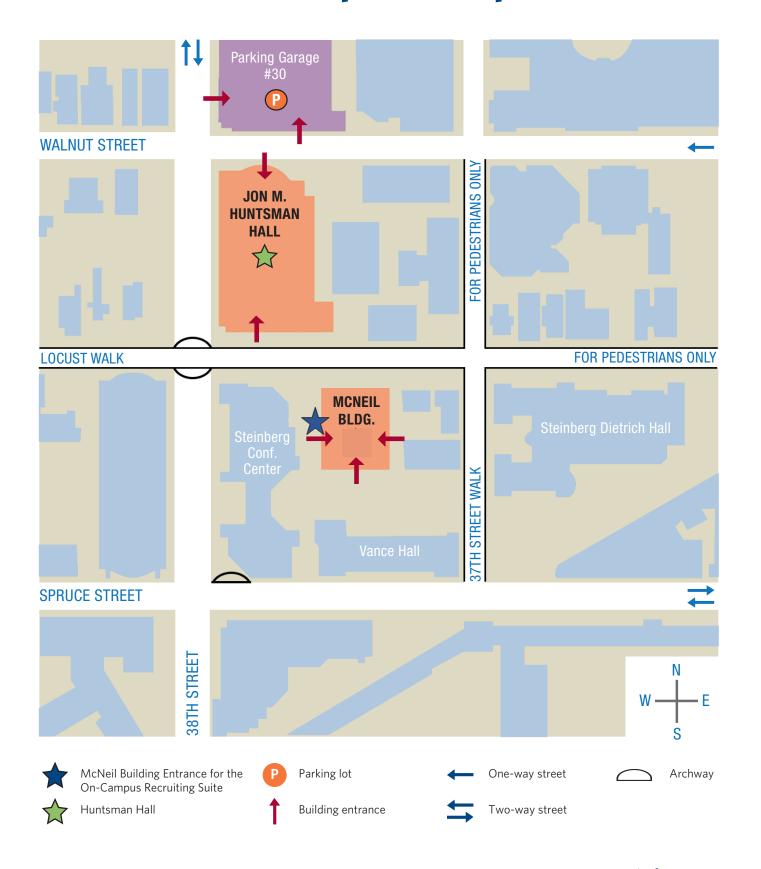

The On-Campus Recruiting Suite (OCRS) is located on the basement level of the McNeil Building in Suite 90. Enter through the west-facing doors, near the Steinberg Conference Center. You will need to find the silver "Command Center," press the button, and state you are here for MBA Recruiting. You will be asked for ID. Once in the building, take the elevator down to the basement level and follow signs to the OCRS.

Huntsman Hall: There are entrances to Huntsman Hall located on Walnut Street (near the corner of 38th Street) and on Locust Walk. Please follow signs directing you to the check-in room.

**On-Campus Recruiting Suite** 

If you are traveling by taxi to the On-Campus Recruiting Suite, please advise your taxi driver to drop you off at 38th & Spruce Street. You will then walk through the archway that says, "The Aresty Insitute of Executive Education and follow the path to the south entrance of the McNeil Building. For Huntsman Hall, please advise your taxi driver to drop you off at 3730 Walnut Street.