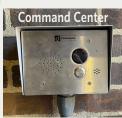

The On-Campus Recruiting Suite (OCRS) is located on the basement level of the McNeil Building in Suite 90. Enter through the west-facing doors, near the Steinberg Conference Center. You will need to find the silver "Command Center," press the button, and state you are here for MBA Recruiting. You will be asked for ID. Once in the building, take the elevator down to the basement level and follow signs to the OCRS.