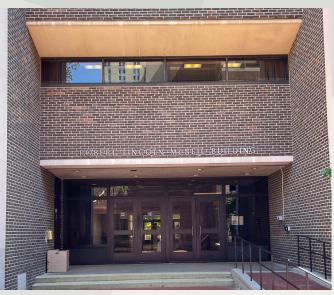

On-campus interviews will be held in our On-Campus Recruiting Suite (OCRS) in the McNeil Building. You will receive an email confirming your location prior to the interviews. Please contact your Relationship Manager if you have questions or concerns about the location.

The On-Campus Recruiting Suite (OCRS) is located on the basement level of the McNeil Building in Suite 90. Enter through the west-facing doors, near the Steinberg Conference Center. You will need to find the silver "Command Center," press the button, and state you are here for MBA Recruiting. You will be asked for ID. Once in the building, take the elevator down to the basement level and follow signs to the OCRS.

**On-Campus Recruiting Suite** 

McNeil Building, Suite 90 3718 Locust Walk Philadelphia, PA 19104

Jon M. Huntsman Hall

3730 Walnut Street Philadelphia, PA 19104