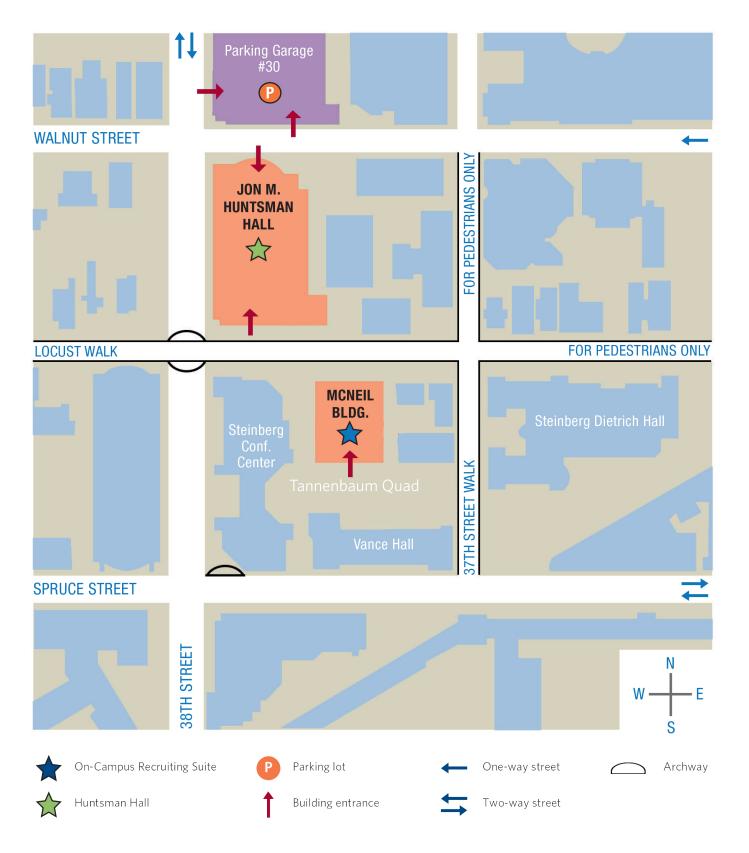

# Campus Map

Employer Information Sessions (EIS) will be hosted in Jon M. Huntsman Hall (JMHH). The specific room can be located on your event record in CareerPath. Huntsman Hall has entrances located on Walnut Street (near the corner of 38th Street) and on Locust Walk.

On-campus interviews will be held in our On-Campus Recruiting Suite (OCRS) in the McNeil Building. You will receive an email confirming your location prior to the interviews. Please contact your Relationship Manager if you have questions or concerns about the location.

The On-Campus Recruiting Suite (OCRS) is located on the basement level of the McNeil Building in Suite 90. Enter through the west-facing doors, near the Steinberg Conference Center. You will need to find the silver "Command Center," press the button, and state you are here for MBA Recruiting. You will be asked for ID. Once in the building, take the elevator down to the basement level and follow signs to the OCRS.

If you are traveling by taxi to the On-Campus Recruiting Suite, please advise your driver to drop you off at 38th & Spruce Street. You will then walk through the archway that says, "The Aresty Insitute of Executive Education and follow the path to the west entrance of the McNeil Building. For Huntsman Hall, please advise your driver to drop you off at 3730 Walnut Street.