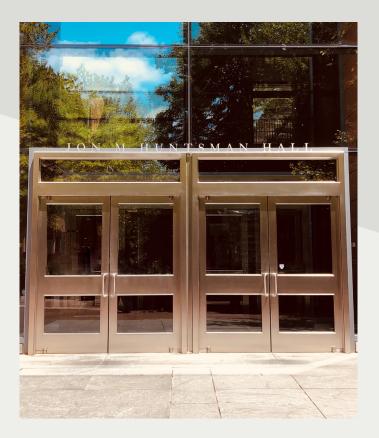

Employer Information Sessions (EIS) will be hosted in Jon M. Huntsman Hall (JMHH). The specific room can be located on your event record in CareerPath. Huntsman Hall has entrances located on Walnut Street (near the corner of 38th Street) and on Locust Walk.

**On-Campus Recruiting Suite** 

McNeil Building, Suite 90 3718 Locust Walk Philadelphia, PA 19104

Jon M. Huntsman Hall

3730 Walnut Street Philadelphia, PA 19104