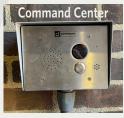

The On-Campus Recruiting Suite (OCRS) is located on the basement level of the McNeil Building in Suite 90. Enter through the west-facing doors, near the Steinberg Conference Center. You will need to find the silver "Command Center," press the button, and state you are here for MBA Recruiting. You will be asked for ID. Once in the building, take the elevator down to the basement level and follow signs to the OCRS.