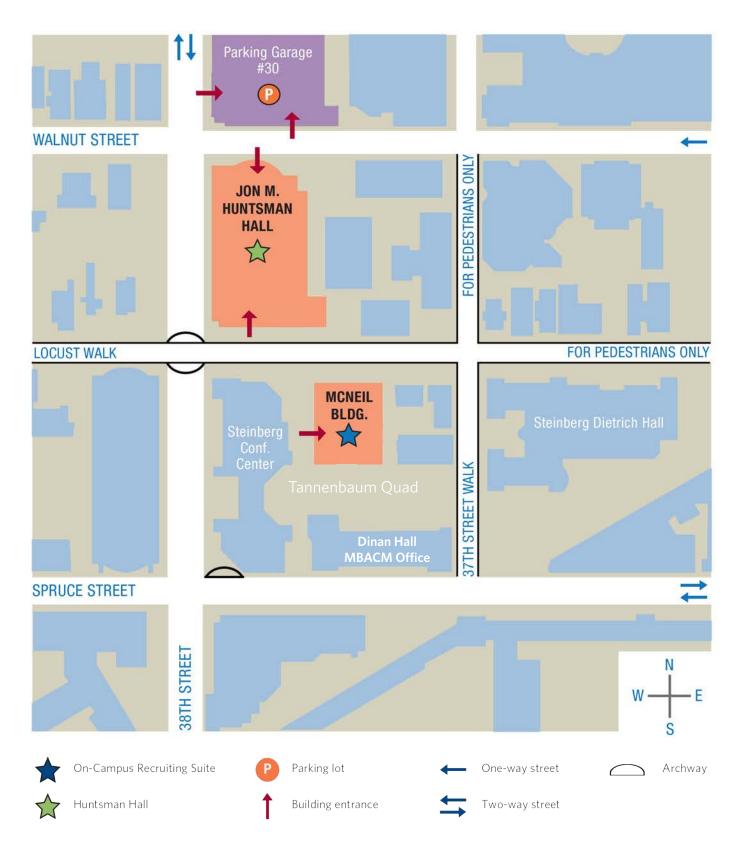

nd depart from 30th Street Station. Walking from 30th Street Station to campus takes about 25 minutes. A metered cab from 30th Street Station to campus costs about \$10.00 excluding tip, and the ride takes about 10 minutes.

If you are traveling by taxi to the On-Campus Recruiting Suite, please advise your driver to drop you off at 38th & Spruce Street. You will then walk through the archway that says, "The Aresty Insitute of Executive Education and follow the path to the west entrance of the McNeil Building. For Huntsman Hall, please advise your driver to drop you off at 3730 Walnut Street.

#### LOCAL TAXI COMPANIES

Freedom Taxi: (215) 222-9999 215-Get-a-Cab: (215) 338-0838 Quaker Cab: (215) 728-8000 Yellow Cab: (215) 333-3333

A PURE DE DE LO LA DE LO LA DE LA DE



## **Campus Map**





## **Additional Information for Visitors**

### **Parking Garages**

WALNUT 38

119 S. 38th Street Philadelphia PA, 19104 Daily rate, \$22 7:00 a.m. - 11:00 p.m.

WALNUT 40

4009 Walnut Street Philadelphia PA, 19104

**CHESTNUT 34** 

3335 Chestnut Street Philadelphia PA, 19104

3

4

Daily rate, \$22 7:00 a.m. - 11:00 p.m.

Daily rate, \$22 7:00 a.m. - 11:00 p.m.

Hotels

1

2

THE INN AT PENN

3600 Sansom Street Philadelphia, PA 19104 (215) 222-0200

www.theinnatpenn.com

### THE LOGAN PHILADELPHIA

1 Logan Square Philadelphia, PA 19103 (215) 963-1500

www.theloganhotel.com

### SHERATON UNIVERSITY CITY

3549 Chestnut Street Philadelphia, PA 19104 (215) 387-8000

https://www.marriott.com/en-us/hotels/ phlus-sheraton-philadelphia-university-<u>city-hotel/overview/</u>

**RITTENHOUSE**