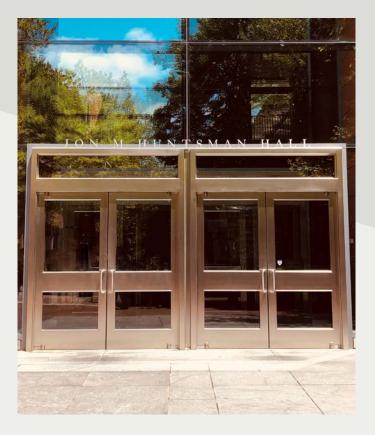

Employer Information Sessions (EIS) will be hosted in Jon M. Huntsman Hall (JMHH). The specific room can be located on your event record in CareerPath. Huntsman Hall has entrances located on Walnut Street (near the corner of 38th Street) and on Locust Walk.

If you are traveling by taxi to the On-Campus Recruiting Suite, please advise your driver to drop you off at 38th & Spruce Street. You will then walk through the archway that says, "The Aresty Insitute of Executive Education and follow the path to the west entrance of the McNeil Building. For Huntsman Hall, please advise your driver to drop you off at 3730 Walnut Street.