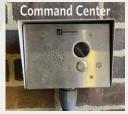

The On-Campus Recruiting Suite (OCRS) is located on the basement level of the McNeil Building in Suite 90. Enter through the west-facing doors, near the Steinberg Conference Center. You will need to find the silver "Command Center," press the button, and state you are here for MBA Recruiting. You will be asked for ID. Once in the building, take the elevator down to the basement level and follow signs to the OCRS.