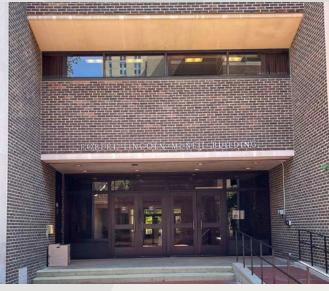

The On-Campus Recruiting Suite (OCRS) is located on the basement level of the McNeil Building in Suite 90. Enter through the west-facing doors, near the Steinberg Conference Center. You will need to find the silver "Command Center," press the button, and state you are here for MBA Recruiting. You will be asked for ID. Once in the building, take the elevator down to the basement level and follow signs to the OCRS.